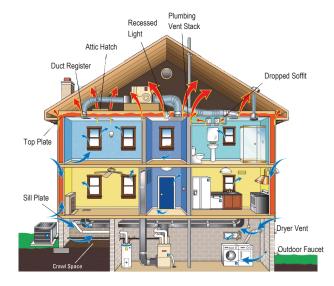

### COMMON AIR LEAKS

- → Air Leaking into the house
- → Air Leaking out of the house